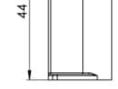

## Specifications

| ELEMENT                     | CHARACTERISTIC                                             |
|-----------------------------|------------------------------------------------------------|
| Height (mm)                 | 44                                                         |
| Width (mm)                  | 22                                                         |
| Depth (mm)                  | 44                                                         |
| Sales unit                  | pack of 10                                                 |
| Material                    | Flame retardant plastic                                    |
| Colour                      | Dark Grey RAL 7015 Grey RAL 7035                           |
| Operating temperature (°C)  | -40 to +60                                                 |
| Designed in accordance with | TIA/EIA 568.C, ISO/IEC 11801, EN50173, IEC60304, IEC61754, |
| Materials Compliant to      | RoHS, Reach/SVHC                                           |

### **Technical Drawing**