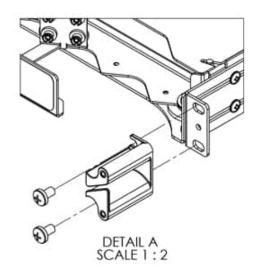

|
| Width (mm)                  | 22                                                         |
| Depth (mm)                  | 44                                                         |
| Sales unit                  | pack of 10                                                 |
| Material                    | Flame retardant plastic                                    |
| Colour                      | Dark Grey RAL 7015 Grey RAL 7035                           |
| Operating temperature (°C)  | -40 to +60                                                 |
| Designed in accordance with | TIA/EIA 568.C, ISO/IEC 11801, EN50173, IEC60304, IEC61754, |
| Materials Compliant to      | RoHS, Reach/SVHC                                           |

### **Technical Drawing**





















## **AFL** HYPERSCALE.



| PART NUMBER | DESCRIPTION                              |
|-------------|------------------------------------------|
| FG02X10PK   | 1RU Fiber Guide Dark Grey RAL 7015 10PK  |
| FG03X10PK   | 1RU Fiber Guide Light Grey RAL 7035 10PK |

### Additional Images





#### **Related Products**



U-Series 2RU Housing



U-Series 1RU Housing



1RU Cable Bar with 58mm Detachable Hooks



1RU Cable Bar With 74mm Hoops



1RU Cable Bar with 87mm Detachable Hooks



1RU Fiber Management Guide