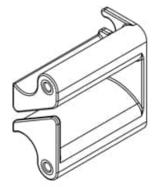

|
| Width (mm)                  | 22                                                         |
| Depth (mm)                  | 44                                                         |
| Sales unit                  | pack of 10                                                 |
| Material                    | Flame retardant plastic                                    |
| Colour                      | Dark Grey RAL 7015 Grey RAL 7035                           |
| Operating temperature (°C)  | -40 to +60                                                 |
| Designed in accordance with | TIA/EIA 568.C, ISO/IEC 11801, EN50173, IEC60304, IEC61754, |
| Materials Compliant to      | RoHS, Reach/SVHC                                           |

### **Technical Drawing**





















## **AFL** HYPERSCALE.



| PART NUMBER | DESCRIPTION                              |
|-------------|------------------------------------------|
| FG02X10PK   | 1RU Fiber Guide Dark Grey RAL 7015 10PK  |
| FG03X10PK   | 1RU Fiber Guide Light Grey RAL 7035 10PK |

### Additional Images





#### **Related Products**



U-Series 2RU Housing



U-Series 1RU Housing



1RU Cable Bar with 58mm Detachable Hooks



1RU Cable Bar With 74mm Hoops



1RU Cable Bar with 87mm Detachable Hooks



1RU Fiber Management Guide