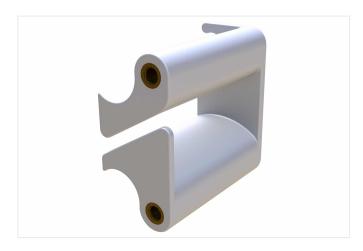

#### Description

The 1RU fiber management guide can be retrofitted to any standard 1RU panel quickly and easily, its design is such that it protects the bend radius of exiting patch cords at all times, the ability to fit the guide to any existing installation gives great flexibility, plus adds protection and improved cable management.

### Additional Images