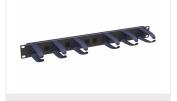

#### Description

The 1RU fiber management guide can be retrofitted to any standard 1RU panel quickly and easily, its design is such that it protects the bend radius of exiting patch cords at all times, the ability to fit the guide to any existing installation gives great flexibility, plus adds protection and improved cable management.

#### Features and Benefits

- Fits to most 1RU panels
- Left and Right mountable

• Protects Bend radius