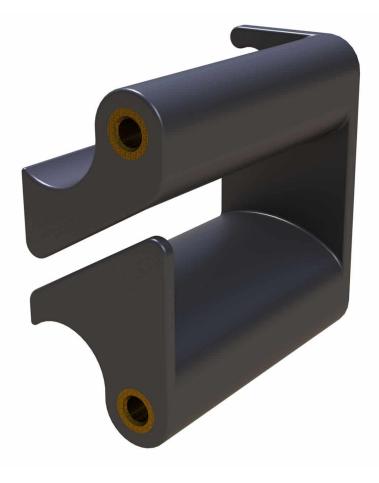

#### Description

The 1RU fiber management guide can be retrofitted to any standard 1RU panel quickly and easily, its design is such that it protects the bend radius of exiting patch cords at all times, the ability to fit the guide to any existing installation gives great flexibility, plus adds protection and improved cable management.

#### Features and Benefits

- Fits to most 1RU panels
- Left and Right mountable

• Protects Bend radius