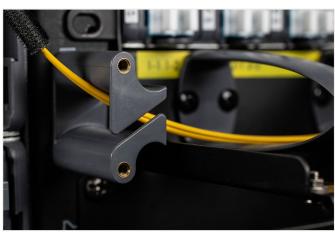

#### Description

The 1RU fiber management guide can be retrofitted to any standard 1RU panel quickly and easily, its design is such that it protects the bend radius of exiting patch cords at all times, the ability to fit the guide to any existing installation gives great flexibility, plus adds protection and improved cable management.

### Additional Images