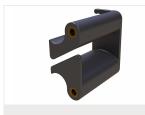

#### Description

The 1RU fiber management guide can be retrofitted to any standard 1RU panel quickly and easily, its design is such that it protects the bend radius of exiting patch cords at all times, the ability to fit the guide to any existing installation gives great flexibility, plus adds protection and improved cable management.

#### Features and Benefits

- Fits to most 1RU panels
- Left and Right mountable

• Protects Bend radius