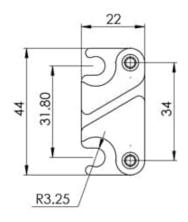

## Specifications

| ELEMENT                     | CHARACTERISTIC                                             |
|-----------------------------|------------------------------------------------------------|
| Height (mm)                 | 44                                                         |
| Width (mm)                  | 22                                                         |
| Depth (mm)                  | 44                                                         |
| Sales unit                  | pack of 10                                                 |
| Material                    | Flame retardant plastic                                    |
| Colour                      | Dark Grey RAL 7015 Grey RAL 7035                           |
| Operating temperature (°C)  | -40 to +60                                                 |
| Designed in accordance with | TIA/EIA 568.C, ISO/IEC 11801, EN50173, IEC60304, IEC61754, |
| Materials Compliant to      | RoHS, Reach/SVHC                                           |

### **Technical Drawing**