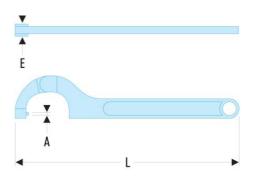

| A [mm]: 5       |          |
|-----------------|----------|
| d [mm]: 50 - 80 |          |
| E [mm]: 14      |          |
| E maxi [mm]: 14 |          |
| L [mm]: 280     |          |
| [g]: 360        | <u>-</u> |