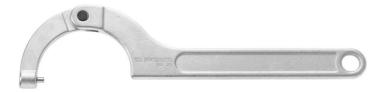

## **■ 126A.80** 126A - Hinged hook and pin wrenches

- For nuts with lateral holes.
- · Removable hooks.
- Same design and benefits as the "125A" wrench, but fitted with removable hooks to turn holed nuts.
- The 5 dimensions replace more wrenches than all classical fixed models.
- · Hooks treated for high hardness.
- Capacity: 15 to 180 mm.
- Presentation: satin chrome finish.