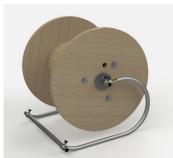

Drum rack for fiber cable drums. Easy assembly and disassembly, few parts. The drum rolls very easily on the drum rack. Improves ergonomics by allowing the drum rack to be turned 180°; this way, you can pull or push the drum in front of you. Available in two different sizes.

## **JETDRUM FOR FIBER CABLE DRUMS**

K8 fits drums with a maximum diameter of 800 mm / 100 kg. Adapter for Ø80-60-40 mm.

K12 fits drums with a maximum diameter of 1200 mm / 150 kg. Adapter for Ø80-60-40 mm.

- Easy to assemble
- Easy to transport
- Easy to disassemble
- Low friction between drum rack and drum
- Creates good ergonomics
- No small parts