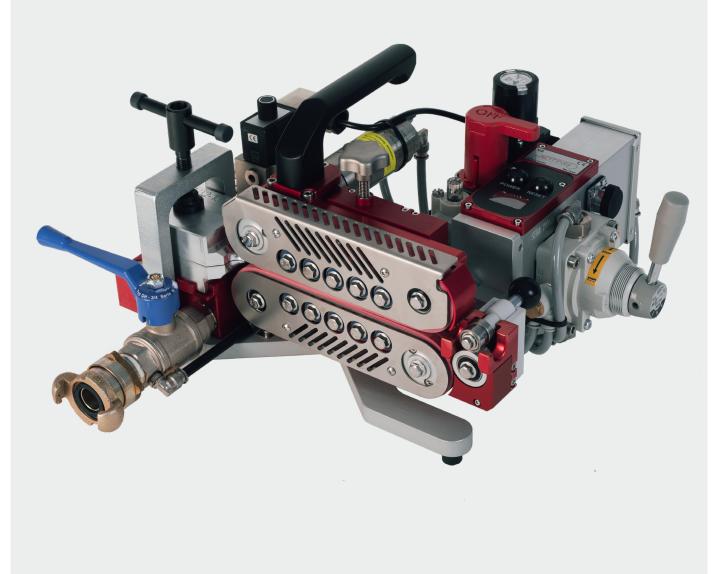

Robust and compact pneumatic operated fiber blowing machine with the unique Joystick controller securing optimal control of the installation. This machine can be configurated from 2,4 to 16 mm cable and 7 to 50 mm duct. Anodized aluminum construction makes this machine both lightweight and easy to maintain.

## FIBER BLOWING MACHINE FOR CABLE 2.4-16 MM / DUCT 7-50 MM

- Pneumatic operation, double motors.
- Electronic counter for speed and distance.
- Gentle operation with 450 mm belt length.
- Display for speed, distance and pressure in duct.
- Max. speed: 200 m/min, max. pushing force on cable: 550 N.
- Adjustable clamping force.
- · Works with JetLogger

## **NEW FUNCTIONS!**

**Joystick controller:** Linear & stepless power control makes the compressed air regulation easy with the joystick controller powering the V2 in pushing force and speed. The joystick controller operates the V2 in the modes forward, stop & reverse.