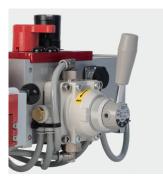

## **NEW FUNCTIONS!**

**Joystick controller:** Linear & stepless power control makes the compressed air regulation easy with the joystick controller powering the V2 in pushing force and speed. The joystick controller operates the V2 in the modes forward, stop & reverse.