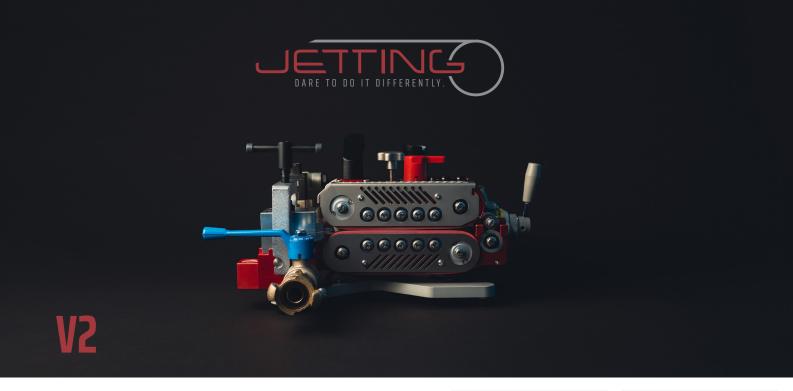

Robust and compact pneumatic operated fiber blowing machine with the unique Joystick controller securing optimal control of the installation. This machine can be configurated from 2,4 to 16 mm cable and 7 to 50 mm duct. Anodized aluminum construction makes this machine both lightweight and easy to maintain.

## FIBER BLOWING MACHINE FOR CABLE 2.4-16 MM / DUCT 7-50 MM

- Pneumatic operation, double motors.
- Electronic counter for speed and distance.
- Gentle operation with 450 mm belt length.
- Display for speed, distance and pressure in duct.
- Max. speed: 200 m/min, max. pushing force on cable: 550 N.
- Adjustable clamping force.
- · Works with JetLogger

## **NEW FUNCTIONS!**

**Joystick controller:** Linear & stepless power control makes the compressed air regulation easy with the joystick controller powering the V2 in pushing force and speed. The joystick controller operates the V2 in the modes forward, stop & reverse.