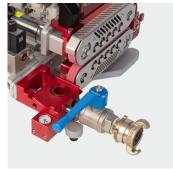

## Accessories

- Afterblower
- Floating kit
- 9-12 V adaptor. For replacing 9 V battery for digital display.
- DUCT AIR quick release valve.