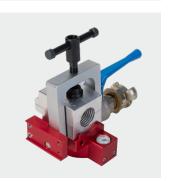

Robust and compact pneumatic operated fiber blowing machine with the unique Joystick controller securing optimal control of the installation. This machine can be configurated from 2,4 to 16 mm cable and 7 to 50 mm duct. Anodized aluminum construction makes this machine both lightweight and easy to maintain.

## FIBER BLOWING MACHINE FOR CABLE 2.4-16 MM / DUCT 7-50 MM

- Pneumatic operation, double motors.
- Electronic counter for speed and distance.
- Gentle operation with 450 mm belt length.
- Display for speed, distance and pressure in duct.
- Max. speed: 200 m/min, max. pushing force on cable: 550 N.
- Adjustable clamping force.
- · Works with JetLogger

## **NEW FUNCTIONS!**

**Joystick controller:** Linear & stepless power control makes the compressed air regulation easy with the joystick controller powering the V2 in pushing force and speed. The joystick controller operates the V2 in the modes forward, stop & reverse.