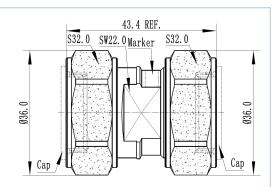

## **MECHANICAL SPECIFICATIONS**

| Connector A                | 7-16 DIN Male                 |
|----------------------------|-------------------------------|
| Center Contact Connector A | Brass, silver plated          |
| Outer Contact Connector A  | Brass, Tri metal alloy plated |
| Connector B                | 7-16 DIN Male                 |
| Center Contact Connector B | Brass, silver plated          |
| Outer Contact Connector B  | Brass, Tri metal alloy plated |
| Dielectric                 | PTFE                          |
| Sealing class              | IP68, connected               |