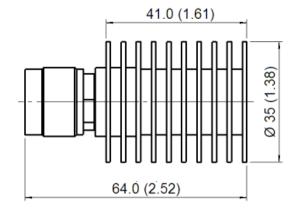

## Features/Benefits

- Finned termination
- Low VSWR
- RoHS compliant
- Designed for wireless applications

| Technical Specifications    |                         |  |
|-----------------------------|-------------------------|--|
| Product Type                | Load                    |  |
| Techn. Application          | Indoor                  |  |
| Frequency Range, MHz        | DC-3.000                |  |
| Input Connector Type        | N male                  |  |
| Impedance, Ohm              | 50                      |  |
| Max. VSWR / Return Loss, dB | 1.2 / 20.8              |  |
| Total Input Power, W        | 10                      |  |
| Temperature Range, °C (°F)  | -40 to 45 (-40 to 113 ) |  |
| Height, mm (in)             | 64 (2.52)               |  |
| Diameter, mm (in)           | 35 (1.38)               |  |
| Environmental Class         | Indoor                  |  |