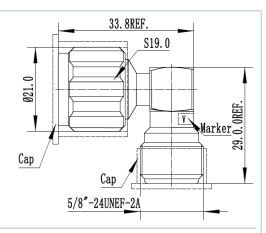

Coaxial Adapter N male - female, right angle FEATURES / BENEFITS

## **Technical features**

| STRUCTURE                            |           |                                                                                           |  |
|--------------------------------------|-----------|-------------------------------------------------------------------------------------------|--|
| Product Line                         |           | Coaxial Cable Components                                                                  |  |
| Product Type                         |           | Coaxial Adapter                                                                           |  |
| MECHANICAL SPECIFICATIONS            |           |                                                                                           |  |
| Connector A                          |           | N Male                                                                                    |  |
| Center Contact Connector A           |           | Brass, silver plated                                                                      |  |
| Outer Contact Connector A            |           | Brass, Tri metal alloy plated                                                             |  |
| Connector B                          |           | N Angle Female                                                                            |  |
| Center Contact Connector B           |           | Phosphor Bronze, silver plated                                                            |  |
| Outer Contact Connector B            |           | Brass, Tri metal alloy plated                                                             |  |
| Dielectric                           |           | PTFE                                                                                      |  |
| Sealing class                        |           | IP68, connected                                                                           |  |
| ELECTRICAL SPECIFICATIONS            |           |                                                                                           |  |
| Frequency Range - MHz                |           | DC - 6000                                                                                 |  |
| VSWR, Return Loss                    | VSWR (dB) | 0-2000 MHz: 1.05 (32.25)<br>2000 - 3000 MHz: 1.08 (28.3)<br>3000 - 6000 MHz: 1.12 (24.94) |  |
| Insertion Loss, dB (Max)             | dB        | 0.05                                                                                      |  |
| 3rd Order IM Product @ 2x20<br>Watts | dBc       | < -163                                                                                    |  |
| TEMPERATURE SPECIFICATIONS           |           |                                                                                           |  |
| Operation Temperature                | °C (°F)   | -45 to 85 (-49 to 185)                                                                    |  |
| PACKAGING INFORMATION                |           |                                                                                           |  |
| Package Quantity                     |           | 1                                                                                         |  |
| External Document Links              |           | Notes                                                                                     |  |
|                                      |           |                                                                                           |  |
|                                      |           |                                                                                           |  |
|                                      |           |                                                                                           |  |
|                                      |           |                                                                                           |  |