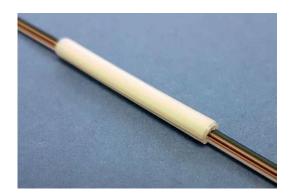

## **Product Specification**

PS-99-X40C

12 Ribbon Fiber fusion splice protector sleeve

## **Product Features**

- Provides mechanical and environmental protection to fiber splices after fusion splicing
- Bellcore (Telcordia) GR-1380-CORE Certification
- UL 224 approved YDPU2.E467437 high quality materials
- Pre-shrunk heat bonded design for faster installation
- Single fibre aperture for easier fiber insertion
- White Ceramic reinforcing member
- 25+ years of specialist manufacturing experience with proven long-term reliability
- Compatible with most ribbon fibers, splice trays and ribbon splice ovens
- RoHS & REACH Compliant and Conflict Free