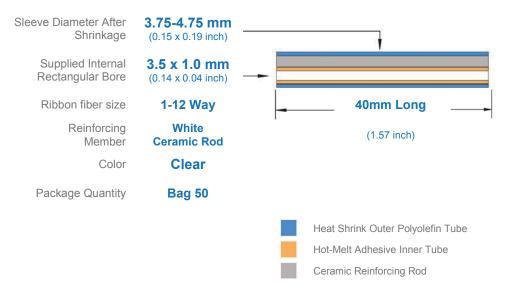

## **Product Specification**



PS-99-X40C

12 Ribbon Fiber fusion splice protector sleeve

## **Product Dimensions**



## **Product Features**

- Provides mechanical and environmental protection to fiber splices after fusion splicing
- Bellcore (Telcordia) GR-1380-CORE Certification
- UL 224 approved YDPU2.E467437 high quality materials
- Pre-shrunk heat bonded design for faster installation
- Single fibre aperture for easier fiber insertion
- White Ceramic reinforcing member
- 25+ years of specialist manufacturing experience with proven long-term reliability
- Compatible with most ribbon fibers, splice trays and ribbon splice ovens
- RoHS & REACH Compliant and Conflict Free









Member #0240